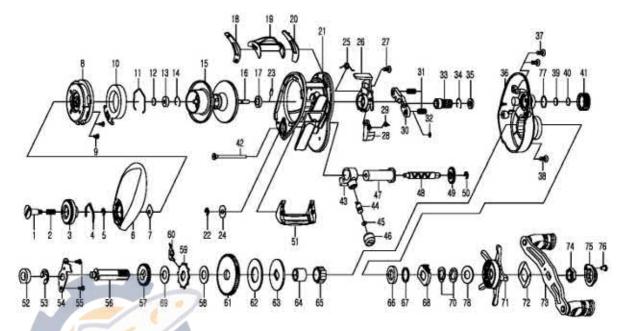

## BAITCASTING REEL AIRD COASTAL 100HA/100HSA

| Key No.  | Part No. | Part Name               | Key No. | Part No.                                                                                                                                                                                                                                                                                                                                                                                                                                                                                                                                                                                                                                                                                                                                                                                                                                                                                                                                                                                                                                                                                                                                                                                                                                                                                                                                                                                                                                                                                                                                                                                                                                                                                                                                                                                                                                                                           | Part Name                |
|----------|----------|-------------------------|---------|------------------------------------------------------------------------------------------------------------------------------------------------------------------------------------------------------------------------------------------------------------------------------------------------------------------------------------------------------------------------------------------------------------------------------------------------------------------------------------------------------------------------------------------------------------------------------------------------------------------------------------------------------------------------------------------------------------------------------------------------------------------------------------------------------------------------------------------------------------------------------------------------------------------------------------------------------------------------------------------------------------------------------------------------------------------------------------------------------------------------------------------------------------------------------------------------------------------------------------------------------------------------------------------------------------------------------------------------------------------------------------------------------------------------------------------------------------------------------------------------------------------------------------------------------------------------------------------------------------------------------------------------------------------------------------------------------------------------------------------------------------------------------------------------------------------------------------------------------------------------------------|--------------------------|
| 1        | 460-5410 | SET PLT SCREW           | 44      | and the second sec | LINE GUIDE PAWL          |
| 2        | 510-4450 | SET PLT SPRING          | 45      |                                                                                                                                                                                                                                                                                                                                                                                                                                                                                                                                                                                                                                                                                                                                                                                                                                                                                                                                                                                                                                                                                                                                                                                                                                                                                                                                                                                                                                                                                                                                                                                                                                                                                                                                                                                                                                                                                    | WASHER (C)               |
| 3        |          | BRAKE ADJ' KNOB         | 46      | 380-0780                                                                                                                                                                                                                                                                                                                                                                                                                                                                                                                                                                                                                                                                                                                                                                                                                                                                                                                                                                                                                                                                                                                                                                                                                                                                                                                                                                                                                                                                                                                                                                                                                                                                                                                                                                                                                                                                           | LINE GUIDE NUT           |
| 4        |          | BRAKE CLICK SPRING      | 47      | 270-0720                                                                                                                                                                                                                                                                                                                                                                                                                                                                                                                                                                                                                                                                                                                                                                                                                                                                                                                                                                                                                                                                                                                                                                                                                                                                                                                                                                                                                                                                                                                                                                                                                                                                                                                                                                                                                                                                           | LEVEL WIND GUARD         |
| 5        | 200-0530 | RETAINER (A)            | 48      | 470-1920                                                                                                                                                                                                                                                                                                                                                                                                                                                                                                                                                                                                                                                                                                                                                                                                                                                                                                                                                                                                                                                                                                                                                                                                                                                                                                                                                                                                                                                                                                                                                                                                                                                                                                                                                                                                                                                                           | WORM SHAFT               |
| 6        | 230-2732 | L/S PLATE               | 49      | 240-2180                                                                                                                                                                                                                                                                                                                                                                                                                                                                                                                                                                                                                                                                                                                                                                                                                                                                                                                                                                                                                                                                                                                                                                                                                                                                                                                                                                                                                                                                                                                                                                                                                                                                                                                                                                                                                                                                           | WORM SHAFT GEAR          |
| 7        | 410-1911 | BRAKE DIAL RETAINER (B) | 50      | 200-0530                                                                                                                                                                                                                                                                                                                                                                                                                                                                                                                                                                                                                                                                                                                                                                                                                                                                                                                                                                                                                                                                                                                                                                                                                                                                                                                                                                                                                                                                                                                                                                                                                                                                                                                                                                                                                                                                           | RETAINER                 |
| 8        |          | SET PLATE               | 51      | 550-1762                                                                                                                                                                                                                                                                                                                                                                                                                                                                                                                                                                                                                                                                                                                                                                                                                                                                                                                                                                                                                                                                                                                                                                                                                                                                                                                                                                                                                                                                                                                                                                                                                                                                                                                                                                                                                                                                           | FRONT PLATE              |
| 9        | 460-7080 | SCREW                   | 52      | 140-2030                                                                                                                                                                                                                                                                                                                                                                                                                                                                                                                                                                                                                                                                                                                                                                                                                                                                                                                                                                                                                                                                                                                                                                                                                                                                                                                                                                                                                                                                                                                                                                                                                                                                                                                                                                                                                                                                           | BALL BEARING ©           |
| 10       | 240-1952 | MAGNET HOLDER           | 53      | 200-0580                                                                                                                                                                                                                                                                                                                                                                                                                                                                                                                                                                                                                                                                                                                                                                                                                                                                                                                                                                                                                                                                                                                                                                                                                                                                                                                                                                                                                                                                                                                                                                                                                                                                                                                                                                                                                                                                           | DRIVE GEAR SHAFT RET (B) |
| 11       | 430-1070 | MAGNET HOLDER RET       | 54      | 410-2210                                                                                                                                                                                                                                                                                                                                                                                                                                                                                                                                                                                                                                                                                                                                                                                                                                                                                                                                                                                                                                                                                                                                                                                                                                                                                                                                                                                                                                                                                                                                                                                                                                                                                                                                                                                                                                                                           | DRIVE GEAR SHAFT RET (A) |
| 12       | 540-7170 | SPACER (A)              | 55      | 460-1860                                                                                                                                                                                                                                                                                                                                                                                                                                                                                                                                                                                                                                                                                                                                                                                                                                                                                                                                                                                                                                                                                                                                                                                                                                                                                                                                                                                                                                                                                                                                                                                                                                                                                                                                                                                                                                                                           | SCREW                    |
| 13       | 140-1500 | BALL BEARING (A)        | 56      |                                                                                                                                                                                                                                                                                                                                                                                                                                                                                                                                                                                                                                                                                                                                                                                                                                                                                                                                                                                                                                                                                                                                                                                                                                                                                                                                                                                                                                                                                                                                                                                                                                                                                                                                                                                                                                                                                    | DRIVE SHAFT              |
| 14       | 430-1061 | BEARING RETAINER        | 57      | 240-2190                                                                                                                                                                                                                                                                                                                                                                                                                                                                                                                                                                                                                                                                                                                                                                                                                                                                                                                                                                                                                                                                                                                                                                                                                                                                                                                                                                                                                                                                                                                                                                                                                                                                                                                                                                                                                                                                           | DRIVE GEAR (A)           |
| 15-17,23 |          | SPOOL ASSEMBLY          | 58      | 540-6840                                                                                                                                                                                                                                                                                                                                                                                                                                                                                                                                                                                                                                                                                                                                                                                                                                                                                                                                                                                                                                                                                                                                                                                                                                                                                                                                                                                                                                                                                                                                                                                                                                                                                                                                                                                                                                                                           | SPACER (F)               |
| 18       | 410-2150 | CLUTCH LEVER PLT (B)    | 59      | 240-2530                                                                                                                                                                                                                                                                                                                                                                                                                                                                                                                                                                                                                                                                                                                                                                                                                                                                                                                                                                                                                                                                                                                                                                                                                                                                                                                                                                                                                                                                                                                                                                                                                                                                                                                                                                                                                                                                           | A/R RATCHET              |
| 19       | 090-0261 | CLUTCH LEVER            | 60      | 530-0840                                                                                                                                                                                                                                                                                                                                                                                                                                                                                                                                                                                                                                                                                                                                                                                                                                                                                                                                                                                                                                                                                                                                                                                                                                                                                                                                                                                                                                                                                                                                                                                                                                                                                                                                                                                                                                                                           | A/R PAWL                 |
| 20       | 410-2140 | CLUTCH LEVER PLT ©      | 61      | 250-1321                                                                                                                                                                                                                                                                                                                                                                                                                                                                                                                                                                                                                                                                                                                                                                                                                                                                                                                                                                                                                                                                                                                                                                                                                                                                                                                                                                                                                                                                                                                                                                                                                                                                                                                                                                                                                                                                           | DRIVE GEAR               |
| 21       | 110-2082 | FRAME ASSEMBLY          | 62      | 540-6880                                                                                                                                                                                                                                                                                                                                                                                                                                                                                                                                                                                                                                                                                                                                                                                                                                                                                                                                                                                                                                                                                                                                                                                                                                                                                                                                                                                                                                                                                                                                                                                                                                                                                                                                                                                                                                                                           | DRAG WASHER              |
| 22       | 200-0530 | RETAINER                | 63      | 540-6910                                                                                                                                                                                                                                                                                                                                                                                                                                                                                                                                                                                                                                                                                                                                                                                                                                                                                                                                                                                                                                                                                                                                                                                                                                                                                                                                                                                                                                                                                                                                                                                                                                                                                                                                                                                                                                                                           | KEY WASHER               |
| 23       | 400-2250 | SPOOL PIN               | 64      | 150-2280                                                                                                                                                                                                                                                                                                                                                                                                                                                                                                                                                                                                                                                                                                                                                                                                                                                                                                                                                                                                                                                                                                                                                                                                                                                                                                                                                                                                                                                                                                                                                                                                                                                                                                                                                                                                                                                                           | GEAR SHAFT COLLAR        |
| 24       | 540-6060 | WORM SHAFT WASHER       | 65      |                                                                                                                                                                                                                                                                                                                                                                                                                                                                                                                                                                                                                                                                                                                                                                                                                                                                                                                                                                                                                                                                                                                                                                                                                                                                                                                                                                                                                                                                                                                                                                                                                                                                                                                                                                                                                                                                                    | ROLLER CLUTCH            |
| 25       | 510-5390 | CLUTCH CAM SPRING (A)   | 66      | 140-1770                                                                                                                                                                                                                                                                                                                                                                                                                                                                                                                                                                                                                                                                                                                                                                                                                                                                                                                                                                                                                                                                                                                                                                                                                                                                                                                                                                                                                                                                                                                                                                                                                                                                                                                                                                                                                                                                           | BALL BEARING (D)         |
| 26       | 170-1280 | CLUTCH CAM              | 67      | 540-6250                                                                                                                                                                                                                                                                                                                                                                                                                                                                                                                                                                                                                                                                                                                                                                                                                                                                                                                                                                                                                                                                                                                                                                                                                                                                                                                                                                                                                                                                                                                                                                                                                                                                                                                                                                                                                                                                           | SPACING WASHER           |
| 27       | 460-5440 | SCREW                   | 68      | 510-5370                                                                                                                                                                                                                                                                                                                                                                                                                                                                                                                                                                                                                                                                                                                                                                                                                                                                                                                                                                                                                                                                                                                                                                                                                                                                                                                                                                                                                                                                                                                                                                                                                                                                                                                                                                                                                                                                           | CLICK LEAF SPRING HOLDER |
| 28       | 330-2820 | CLUTCH TRIP PLATE       | 69      | 540-7010                                                                                                                                                                                                                                                                                                                                                                                                                                                                                                                                                                                                                                                                                                                                                                                                                                                                                                                                                                                                                                                                                                                                                                                                                                                                                                                                                                                                                                                                                                                                                                                                                                                                                                                                                                                                                                                                           | WASHER                   |
| 29       | 510-5050 | CLUTCH CAM SPRING (B)   | 70      | 540-6390                                                                                                                                                                                                                                                                                                                                                                                                                                                                                                                                                                                                                                                                                                                                                                                                                                                                                                                                                                                                                                                                                                                                                                                                                                                                                                                                                                                                                                                                                                                                                                                                                                                                                                                                                                                                                                                                           | DRAG SPRING WASHER       |
| 30       | 410-1890 | YOKE                    | 71      | 320-1200                                                                                                                                                                                                                                                                                                                                                                                                                                                                                                                                                                                                                                                                                                                                                                                                                                                                                                                                                                                                                                                                                                                                                                                                                                                                                                                                                                                                                                                                                                                                                                                                                                                                                                                                                                                                                                                                           | STAR DRAG                |
| 31       | 510-4770 | YOKE SPRING             | 72      | 510-3260                                                                                                                                                                                                                                                                                                                                                                                                                                                                                                                                                                                                                                                                                                                                                                                                                                                                                                                                                                                                                                                                                                                                                                                                                                                                                                                                                                                                                                                                                                                                                                                                                                                                                                                                                                                                                                                                           | LEAF SPRING (B)          |
| 32       | 540-6020 | WASHER (B)              | 73      |                                                                                                                                                                                                                                                                                                                                                                                                                                                                                                                                                                                                                                                                                                                                                                                                                                                                                                                                                                                                                                                                                                                                                                                                                                                                                                                                                                                                                                                                                                                                                                                                                                                                                                                                                                                                                                                                                    | HANDLE ASSEMBLY          |
| 33       | 260-1670 | PINION GEAR             | 74      | 380-0770                                                                                                                                                                                                                                                                                                                                                                                                                                                                                                                                                                                                                                                                                                                                                                                                                                                                                                                                                                                                                                                                                                                                                                                                                                                                                                                                                                                                                                                                                                                                                                                                                                                                                                                                                                                                                                                                           | HANDLE NUT               |
| 34       | 430-1061 | BEARING RETAINER        | 75      |                                                                                                                                                                                                                                                                                                                                                                                                                                                                                                                                                                                                                                                                                                                                                                                                                                                                                                                                                                                                                                                                                                                                                                                                                                                                                                                                                                                                                                                                                                                                                                                                                                                                                                                                                                                                                                                                                    | HANDLE NUT PLATE         |
| 35       |          | BUSHING                 | 76      | 460-0450                                                                                                                                                                                                                                                                                                                                                                                                                                                                                                                                                                                                                                                                                                                                                                                                                                                                                                                                                                                                                                                                                                                                                                                                                                                                                                                                                                                                                                                                                                                                                                                                                                                                                                                                                                                                                                                                           | SCREW                    |
| 36       |          | R/S PLATE               | 77      | 430-1080                                                                                                                                                                                                                                                                                                                                                                                                                                                                                                                                                                                                                                                                                                                                                                                                                                                                                                                                                                                                                                                                                                                                                                                                                                                                                                                                                                                                                                                                                                                                                                                                                                                                                                                                                                                                                                                                           |                          |
| 37       | 460-1570 | SCREW                   | 78      | 540-9020                                                                                                                                                                                                                                                                                                                                                                                                                                                                                                                                                                                                                                                                                                                                                                                                                                                                                                                                                                                                                                                                                                                                                                                                                                                                                                                                                                                                                                                                                                                                                                                                                                                                                                                                                                                                                                                                           | WASHER (D)               |
| 38       | 460-5450 | SCREW                   |         |                                                                                                                                                                                                                                                                                                                                                                                                                                                                                                                                                                                                                                                                                                                                                                                                                                                                                                                                                                                                                                                                                                                                                                                                                                                                                                                                                                                                                                                                                                                                                                                                                                                                                                                                                                                                                                                                                    |                          |
| 39       | 540-6850 | SPACER (D)              | AIRD    | COASTAL                                                                                                                                                                                                                                                                                                                                                                                                                                                                                                                                                                                                                                                                                                                                                                                                                                                                                                                                                                                                                                                                                                                                                                                                                                                                                                                                                                                                                                                                                                                                                                                                                                                                                                                                                                                                                                                                            | 100HSA SPECIAL PARTS     |
| 40       | 540-4340 | SPACER (E)              | Key No. | Part No.                                                                                                                                                                                                                                                                                                                                                                                                                                                                                                                                                                                                                                                                                                                                                                                                                                                                                                                                                                                                                                                                                                                                                                                                                                                                                                                                                                                                                                                                                                                                                                                                                                                                                                                                                                                                                                                                           | Part Name                |
| 41       | 380-2020 | CAST CONTROL CAP        | 33      | 260-1680                                                                                                                                                                                                                                                                                                                                                                                                                                                                                                                                                                                                                                                                                                                                                                                                                                                                                                                                                                                                                                                                                                                                                                                                                                                                                                                                                                                                                                                                                                                                                                                                                                                                                                                                                                                                                                                                           | PINION GEAR              |
| 42       | 400-2531 | LONG SCREW              | 36      | 230-2705                                                                                                                                                                                                                                                                                                                                                                                                                                                                                                                                                                                                                                                                                                                                                                                                                                                                                                                                                                                                                                                                                                                                                                                                                                                                                                                                                                                                                                                                                                                                                                                                                                                                                                                                                                                                                                                                           | R/S PLATE                |
| 43       | 490-1080 | LINE GUIDE              | 61      | 250-1322                                                                                                                                                                                                                                                                                                                                                                                                                                                                                                                                                                                                                                                                                                                                                                                                                                                                                                                                                                                                                                                                                                                                                                                                                                                                                                                                                                                                                                                                                                                                                                                                                                                                                                                                                                                                                                                                           | DRIVE GEAR               |